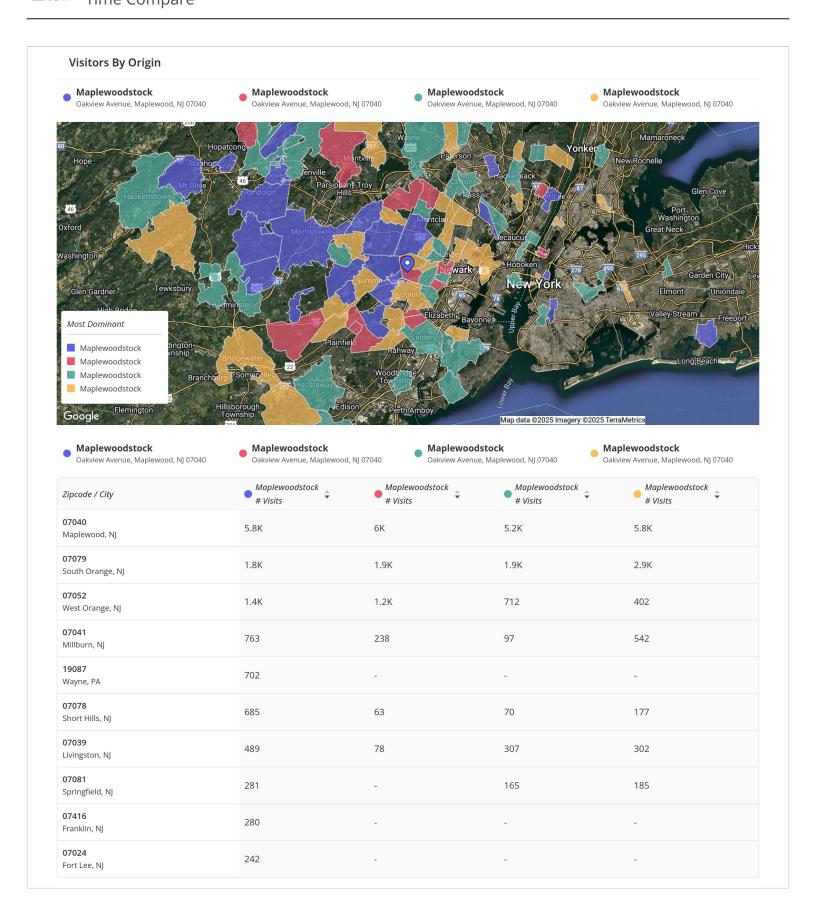

## **Visitors By Origin**

## Visitors By Origin Time Compare

## Time Compare

| Maplewoodstock     Oakview Avenue, Maplewood, NJ 07040 | Maplewoodstock Oakview Avenue, Maplewood | Maplewoodstock     Oakview Avenue, Maplewood, NJ 07040     Maplewoodstock     Oakview Avenue, Maplewood, NJ 07040 |                            | Maplewoodstock Oakview Avenue, Maplewood, NJ 0704 |  |
|--------------------------------------------------------|------------------------------------------|-------------------------------------------------------------------------------------------------------------------|----------------------------|---------------------------------------------------|--|
| Zipcode / City                                         | Maplewoodstock                           | Maplewoodstock  # Visits                                                                                          | Maplewoodstock<br># Visits | Maplewoodstock<br># Visits                        |  |
| 07928<br>Chatham, NJ                                   | 238                                      | -                                                                                                                 | 107                        | 139                                               |  |
| 10009<br>New York, NY                                  | 223                                      | -                                                                                                                 | -                          | -                                                 |  |
| 07901<br>Summit, NJ                                    | 206                                      | -                                                                                                                 | -                          | 206                                               |  |
| 07106<br>Newark, NJ                                    | 205                                      | -                                                                                                                 | 41                         | 251                                               |  |
| 07974<br>New Providence, NJ                            | 193                                      | -                                                                                                                 | 9                          | 29                                                |  |
| 07663<br>Saddle Brook, NJ                              | 187                                      | -                                                                                                                 | -                          | 30                                                |  |
| 33803<br>Lakeland, FL                                  | 181                                      | -                                                                                                                 | -                          | -                                                 |  |
| 07828<br>Budd Lake, NJ                                 | 168                                      | -                                                                                                                 | -                          | -                                                 |  |
| 11238<br>Brooklyn, NY                                  | 159                                      | -                                                                                                                 | -                          | 100                                               |  |
| 07924<br>Bernardsville, NJ                             | 153                                      | -                                                                                                                 | 42                         | -                                                 |  |
| 07090<br>Westfield, NJ                                 | 130                                      | 48                                                                                                                | 75                         | 112                                               |  |
| 07960<br>Morristown, NJ                                | 125                                      | -                                                                                                                 | 42                         | 35                                                |  |
| 08753<br>Toms River, NJ                                | 123                                      | -                                                                                                                 | -                          | -                                                 |  |
| 02492<br>Needham, MA                                   | 121                                      | -                                                                                                                 | -                          | -                                                 |  |
| 07070<br>Rutherford, NJ                                | 120                                      | -                                                                                                                 | -                          | 37                                                |  |
| <b>07801</b><br>Dover, NJ                              | 115                                      | -                                                                                                                 | -                          | -                                                 |  |
| 07013<br>Clifton, NJ                                   | 113                                      | -                                                                                                                 | 117                        | -                                                 |  |
| 07076<br>Scotch Plains, NJ                             | 108                                      | 128                                                                                                               | -                          | -                                                 |  |
| 92833<br>Fullerton, CA                                 | 106                                      | -                                                                                                                 | -                          | -                                                 |  |
| 08857<br>Old Bridge, NJ                                | 106                                      | -                                                                                                                 | -                          | -                                                 |  |