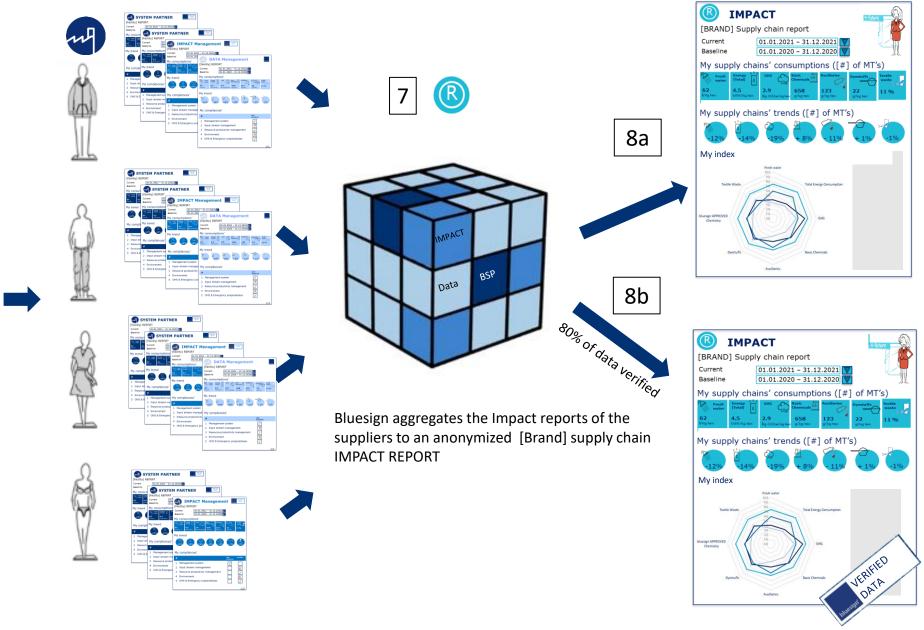

### Steps to GET an Impact report (III)

### Manufacturer «DATA Services» (L1)

### Facility Impact Report