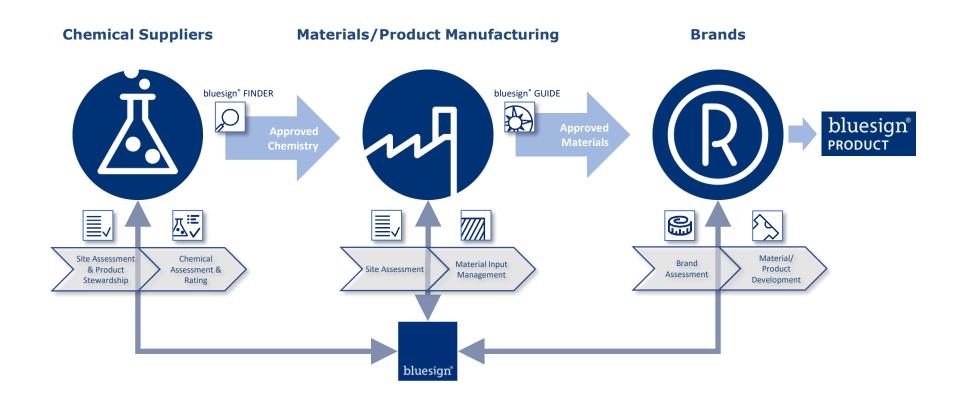

### bluesign<sup>®</sup> Input stream management

### GOOD INPUT = GOOD OUTPUT

Input Stream Management instead of Testing

- Legal compliance
- ■Processes, equipment
- ■Wastewater emissions
- Air emissions
- ■Waste management
- **■**Product stewardship

- ■General Management
- Resource Management
- ■Wastewater emissions
- Air emissions
- **■**Chemical Management
- Storage and handling of hazardous materials
- ■Waste management
- Occupational health and safety
- Emergency preparedness and response