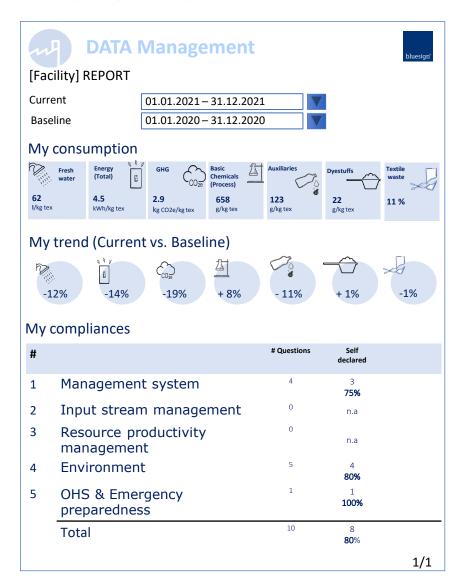

|  |
| Consultancy, Helpdesk, Trainings *1                                                      |                             |                               | 1 d/a free,<br>30 % discount                |  |
| Label                                                                                    |                             | bluesign®<br>VERIFIED<br>DATA | bluesign® VERIFIED DATA  bluesign® APPROVED |  |
| Trademark                                                                                |                             |                               | SYSTEM PARTNER bluesign'                    |  |

\*1: individual Bluesign Academy Services upon request

### Steps to GET an Impact report (III)



### Manufacturer «DATA Services» (L1)

### Facility Impact Report



# Impact Results for [Brand] *(detail)*

|          | Electrical<br>Energy | Heating<br>Energy | (Total) Energy Consumption | CO2e<br>Footprint | Water<br>Consumption | Chemical<br>Consumption | Bluesign<br>Approved<br>Chemistry |
|----------|----------------------|-------------------|----------------------------|-------------------|----------------------|-------------------------|-----------------------------------|
| (units)  | (kWh/kg)             | (kWh/kg)          | (kWh/kg)                   | (kg/kg)           | (I/kg)               | (g/kg)                  | (%)                               |
| Baseline | 5.2                  | 17.7              | 22.9                       | 10.4              | 203                  | 380                     | 22