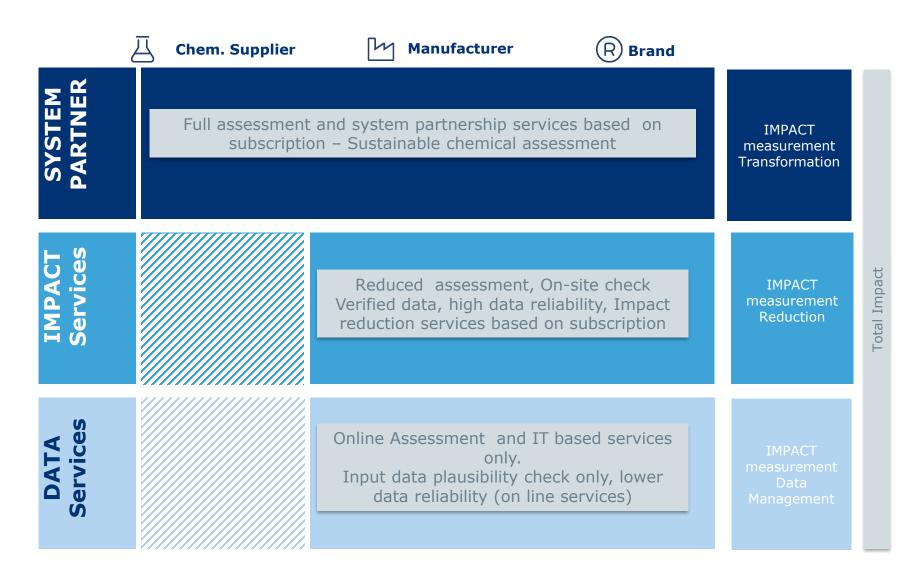

Air emissions
- ■Waste management
- **■**Product stewardship

- ■General Management
- Resource Management
- ■Wastewater emissions
- Air emissions
- **■**Chemical Management
- Storage and handling of hazardous materials
- ■Waste management
- Occupational health and safety
- Emergency preparedness and response

- Policy (EHS)
- Suppliers
- Materials
- Chemistry
- Engagement
- Goals

### Focus



#### People

- Consumer Safety
- Occupational health and safety

#### **Environment**

- Water emissions
- Air emissions
- Waste
- Soil

#### Resources

- Energy, water, chemicals, raw materials
- Benchmark

### bluesign® system

- Risk minimization
- Reduction of impacts
- Protection of people and the environment
- Resource productivity

### **New Service Levels**



### Service levels (overview)



### Product Portfolio for BRAND Services



|                                                                                             | DATA<br>SERVICES                                                                | IMPACT SERVICES                                       | SYSTEM PARTNER  Transformation                                                  |  |
|---------------------------------------------------------------------------------------------|---------------------------------------------------------------------------------|-------------------------------------------------------|---------------------------------------------------------------------------------|--|
|                                                                                             | Data management