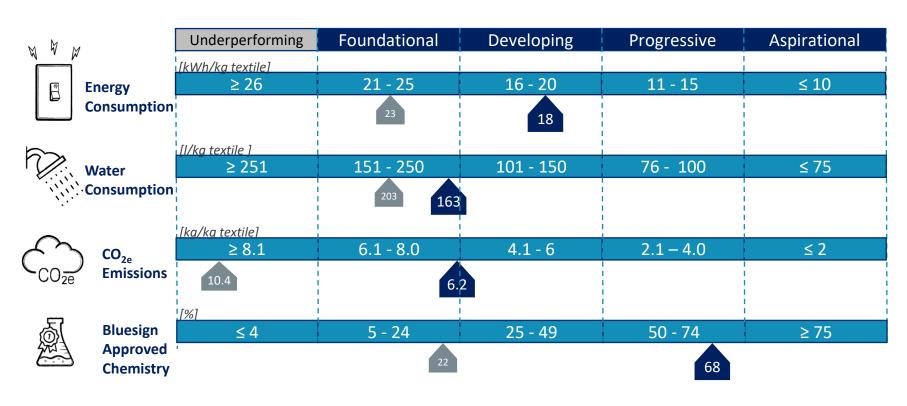

## Aggregated Production Site [Brand] eKPI Status <u>vs.</u> bluesign Manufacturer Performance Rating

The average combined specific impact versus the bluesign established benchmarks for manufacturers, for each eKPI

Key: